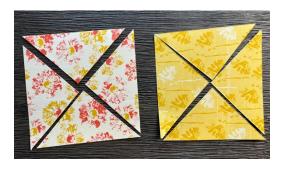

### **Supplies Used**

- 8-1/2" x 11" cardstock (makes 2 card bases)
- 4" x 5-1/4" coordinating cardstock
- 4" x 5-1/4" neutral cardstock for the inside of card base
- 3-3/4" x 5" DSP
- Focal point image large enough to overlap the triangle flaps

#### Directions

- 1. Score the 8-1/2" x 11" cardstock at 4-1/4" on the 8-1/2" side and at 5-1/2" on the 11" side to divide the piece into equal quadrants. Mark and cut diagonally from one corner to the other. You will have 2 card bases to use.
- 2. Fold on the score lines and using a bone folder press on the score lines while lining up the triangular flaps to meet and align on the card front.
- 3. Cut the 4" x 5-1/4" piece of coordinating cardstock in half diagonally making sure the diagonal line matches the diagonal direction of the triangle flaps.
- 4. Attach the triangle pieces to the triangle flaps making sure the long edge of the triangle meets the edge of the flap. When closed the pieces should meet exactly.
- 5. Cut the piece of 3-3/4" x 5" DSP in half diagonally making sure the diagonal line matches the diagonal direction of the triangle flaps.
- 6. Attach the DSP pieces in the same way as the triangle cardstock pieces making sure they meet in the middle.
- 7. Attach a focal point image to one of the triangle flaps but overlapping both flaps.