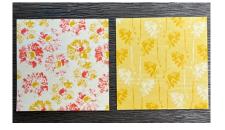

### **Supplies Used**

- 5-1/2" x 8-1/2" cardstock card base
- 4" x 5-1/4" cardstock
- 2-1/2" square punched with Decorative Circle punch
- 2-1/4" square punched with 2" Circle punch
- DSP #1: 3" x 3"
- DSP #2: 3" x 3"
- 6" ribbon

### <u>Directions</u>