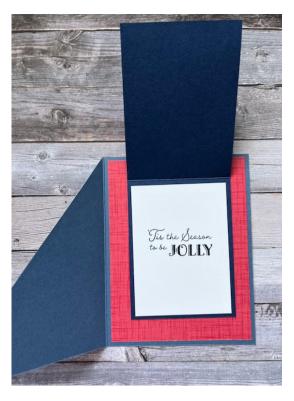

### Project 3 – Triangle (Diagonal) Joy Fold

### Directions

- 1. Score the  $8-1/2 \times 5-1/2$ " cardstock for card base in half at 4-1/4". Determine which side is the front of the card.
- 2. Cut off the diagonal half of the card front cutting from the top left to the bottom right of the card front. (Save triangle piece cut off to use on a different card)
- 3. Cut the piece of 4" x 5-1/4" DSP #1 in half diagonally matching the cut corners of the card base (top left to the bottom right). Attach to the triangle flap card front, aligning the long side of the triangle with the edge of the triangle flap.
- 4. Attach the piece of 4" x 5-1/4" DSP #2 inside the card base.
- 5. Score the 3" x 8" piece of cardstock in half at 4". This creates a small "joy" card. Attach this folded card to the inside of the card base so that the diagonal flap on the card front aligns diagonally from corner to corner of the smaller joy card.
- 6. Decorate the front of the joy card.