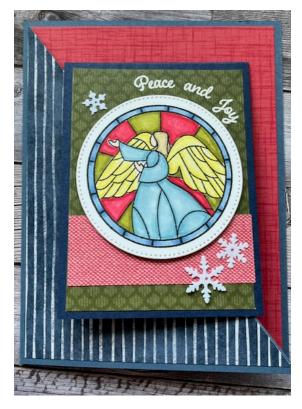

### Project 3 – Triangle (Diagonal) Joy Fold

### **Supplies Used**

- 8-1/2 x 5-1/2" cardstock for card base
- 4" x 5-1/4" DSP #1 for inside of card base
- 4" x 5-1/4" DSP #2 (cut in half diagonally) for outside of card base
- 3" x 8" cardstock, scored at 4"
- 3-3/4" x 2-3/4" neutral cardstock (cut 2)

### Directions

- 1. Score the  $8-1/2 \times 5-1/2$ " cardstock for card base in half at 4-1/4". Determine which side is the front of the card.
- 2. Cut off the diagonal half of the card front cutting from the top left to the bottom right of the card front. (Save triangle piece cut off to use on a different card)
- 3. Cut the piece of 4" x 5-1/4" DSP #1 in half diagonally matching the cut corners of the card base (top left to the bottom right). Attach to the triangle flap card front, aligning the long side of the triangle with the edge of the triangle flap.
- 4. Attach the piece of 4" x 5-1/4" DSP #2 inside the card base.
- 5. Score the 3" x 8" piece of cardstock in half at 4". This creates a small "joy" card. Attach this folded card to the inside of the card base so that the diagonal flap on the card front aligns diagonally from corner to corner of the smaller joy card.
- 6. Decorate the front of the joy card.