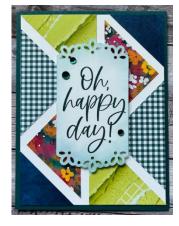

### **Supplies Used**

- 8-1/2 x 5-1/2" cardstock for card base
- 4" x 5-1/4" DSP #1 for inside of card base
- 4" x 5-1/4" DSP #2 (cut in half diagonally) for outside of card base
- 3" x 8" cardstock, scored at 4"
- 3-3/4" x 2-3/4" neutral cardstock (cut 2)

#### **Options**

• 4-1/4" x 11" cardstock for card base

### Directions

- 1. Score the  $8-1/2 \times 5-1/2$ " cardstock for card base in half at 4-1/4". Determine which side is the front of the card.
- 2. Cut off the diagonal half of the card front cutting from the top left to the bottom right of the card front. (Save triangle piece cut off to use on a different card)
- 3. Cut the piece of 4" x 5-1/4" DSP #1 in half diagonally matching the cut corners of the card base (top left to the bottom right). Attach to the triangle flap card front, aligning the long side of the triangle with the edge of the triangle flap.
- 4. Attach the piece of 4" x 5-1/4" DSP #2 inside the card base.
- 5. Score the 3" x 8" piece of cardstock in half at 4". This creates a small "joy" card. Attach this folded card to the inside of the card base so that the diagonal flap on the card front aligns diagonally from corner to corner of the smaller joy card.
- 6. Decorate the front of the joy card.