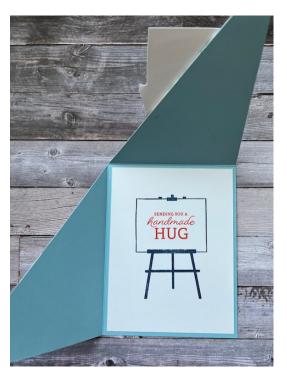

### **Project 2– Triangle Fold (Diagonal Gatefold)**

### **Supplies Used**

- 8-1/2" x 11" cardstock (makes 2 card bases)
- 4" x 5-1/4" coordinating cardstock
- 4" x 5-1/4" neutral cardstock for the inside of card base
- 3-3/4" x 5" DSP
- Focal point image large enough to overlap the triangle flaps

#### Directions

- 1. Score the 8-1/2" x 11" cardstock at 4-1/4" on the 8-1/2" side and at 5-1/2" on the 11" side to divide the piece into equal quadrants. Mark and cut diagonally from one corner to the other. You will have 2 card bases to use.
- 2. Fold on the score lines and using a bone folder press on the score lines while lining up the triangular flaps to meet and align on the card front.
- 3. Cut the 4" x 5-1/4" piece of coordinating cardstock in half diagonally making sure the diagonal line matches the diagonal direction of the triangle flaps.
- 4. Attach the triangle pieces to the triangle flaps making sure the long edge of the triangle meets the edge of the flap. When closed the pieces should meet exactly.
- 5. Cut the piece of 3-3/4" x 5" DSP in half diagonally making sure the diagonal line matches the diagonal direction of the triangle flaps.
- 6. Attach the DSP pieces in the same way as the triangle cardstock pieces making sure they meet in the middle.
- 7. Attach a focal point image to one of the triangle flaps but overlapping both flaps.