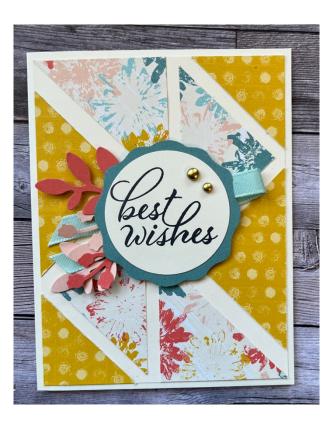

## **Project 1 – Triangle Background Technique**

### **Supplies Used**

- 5-1/2" x 8-1/2" cardstock card base
- 4" x 5-1/4" cardstock
- 2-1/2" square punched with Decorative Circle punch
- 2-1/4" square punched with 2" Circle punch
- DSP #1: 3" x 3"
- DSP #2: 3" x 3"
- 6" ribbon

### <u>Directions</u>