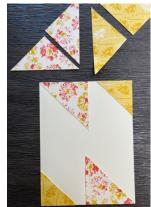

### **Supplies Used**

- 5-1/2" x 8-1/2" cardstock card base
- 4" x 5-1/4" cardstock
- 2-1/2" square punched with Decorative Circle punch
- 2-1/4" square punched with 2" Circle punch
- DSP #1: 3" x 3"
- DSP #2: 3" x 3"
- 6" ribbon

### <u>Directions</u>