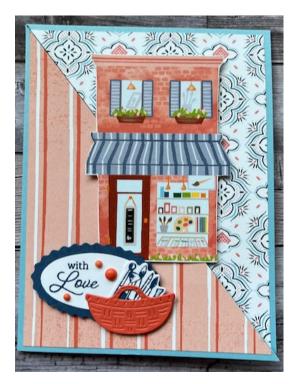

### Project 3 – Triangle (Diagonal) Joy Fold

### **Supplies Used**

- 8-1/2 x 5-1/2" cardstock for card base
- 4" x 5-1/4" DSP #1 for inside of card base
- 4" x 5-1/4" DSP #2 (cut in half diagonally) for outside of card base
- 3" x 8" cardstock, scored at 4"
- 3-3/4" x 2-3/4" neutral cardstock (cut 2)

#### **Options**

• 4-1/4" x 11" cardstock for card base

### Directions

- 1. Score the  $8-1/2 \times 5-1/2$ " cardstock for card base in half at 4-1/4". Determine which side is the front of the card.
- 2. Cut off the diagonal half of the card front cutting from the top left to the bottom right of the card front. (Save triangle piece cut off to use on a different card)
- 3. Cut the piece of 4" x 5-1/4" DSP #1 in half diagonally matching the cut corners of the card base (top left to the bottom right). Attach to the triangle flap card front, aligning the long side of the triangle with the edge of the triangle flap.
- 4. Attach the piece of 4" x 5-1/4" DSP #2 inside the card base.
- 5. Score the 3" x 8" piece of cardstock in half at 4". This creates a small "joy" card. Attach this folded card to the inside of the card base so that the diagonal flap on the card front aligns diagonally from corner to corner of the smaller joy card.
- 6. Decorate the front of the joy card.