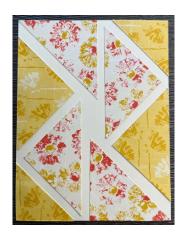

### **Supplies Used**

- 8-1/2" x 11" cardstock (makes 2 card bases)
- 4" x 5-1/4" coordinating cardstock
- 4" x 5-1/4" neutral cardstock for the inside of card base
- 3-3/4" x 5" DSP
- Focal point image large enough to overlap the triangle flaps

#### Directions

- 1. Score the 8-1/2" x 11" cardstock at 4-1/4" on the 8-1/2" side and at 5-1/2" on the 11" side to divide the piece into equal quadrants. Mark and cut diagonally from one corner to the other. You will have 2 card bases to use.
- 2. Fold on the score lines and using a bone folder press on the score lines while lining up the triangular flaps to meet and align on the card front.
- 3. Cut the 4" x 5-1/4" piece of coordinating cardstock in half diagonally making sure the diagonal line matches the diagonal direction of the triangle flaps.
- 4. Attach the triangle pieces to the triangle flaps making sure the long edge of the triangle meets the edge of the flap. When closed the pieces should meet exactly.
- 5. Cut the piece of 3-3/4" x 5" DSP in half diagonally making sure the diagonal line matches the diagonal direction of the triangle flaps.
- 6. Attach the DSP pieces in the same way as the triangle cardstock pieces making sure they meet in the middle.
- 7. Attach a focal point image to one of the triangle flaps but overlapping both flaps.