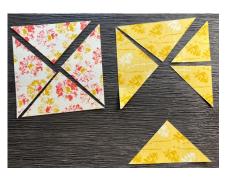

#### Directions

- 1. Score the 8-1/2" x 11" cardstock at 4-1/4" on the 8-1/2" side and at 5-1/2" on the 11" side to divide the piece into equal quadrants. Mark and cut diagonally from one corner to the other. You will have 2 card bases to use.
- 2. Fold on the score lines and using a bone folder press on the score lines while lining up the triangular flaps to meet and align on the card front.
- 3. Cut the 4" x 5-1/4" piece of coordinating cardstock in half diagonally making sure the diagonal line matches the diagonal direction of the triangle flaps.
- 4. Attach the triangle pieces to the triangle flaps making sure the long edge of the triangle meets the edge of the flap. When closed the pieces should meet exactly.
- 5. Cut the piece of 3-3/4" x 5" DSP in half diagonally making sure the diagonal line matches the diagonal direction of the triangle flaps.
- 6. Attach the DSP pieces in the same way as the triangle cardstock pieces making sure they meet in the middle.
- 7. Attach a focal point image to one of the triangle flaps but overlapping both flaps.