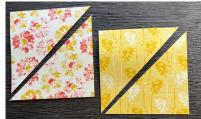

#### Directions

- 1. Score the 8-1/2" x 11" cardstock at 4-1/4" on the 8-1/2" side and at 5-1/2" on the 11" side to divide the piece into equal quadrants. Mark and cut diagonally from one corner to the other. You will have 2 card bases to use.
- 2. Fold on the score lines and using a bone folder press on the score lines while lining up the triangular flaps to meet and align on the card front.
- 3. Cut the 4" x 5-1/4" piece of coordinating cardstock in half diagonally making sure the diagonal line matches the diagonal direction of the triangle flaps.
- 4. Attach the triangle pieces to the triangle flaps making sure the long edge of the triangle meets the edge of the flap. When closed the pieces should meet exactly.
- 5. Cut the piece of 3-3/4" x 5" DSP in half diagonally making sure the diagonal line matches the diagonal direction of the triangle flaps.
- 6. Attach the DSP pieces in the same way as the triangle cardstock pieces making sure they meet in the middle.
- 7. Attach a focal point image to one of the triangle flaps but overlapping both flaps.