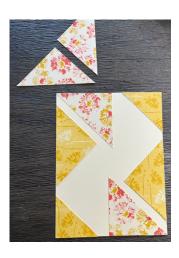

### Directions

- 1. Score the  $8-1/2 \times 5-1/2$ " cardstock for card base in half at 4-1/4". Determine which side is the front of the card.
- 2. Cut off the diagonal half of the card front cutting from the top left to the bottom right of the card front. (Save triangle piece cut off to use on a different card)
- 3. Cut the piece of 4" x 5-1/4" DSP #1 in half diagonally matching the cut corners of the card base (top left to the bottom right). Attach to the triangle flap card front, aligning the long side of the triangle with the edge of the triangle flap.
- 4. Attach the piece of 4" x 5-1/4" DSP #2 inside the card base.
- 5. Score the 3" x 8" piece of cardstock in half at 4". This creates a small "joy" card. Attach this folded card to the inside of the card base so that the diagonal flap on the card front aligns diagonally from corner to corner of the smaller joy card.
- 6. Decorate the front of the joy card.