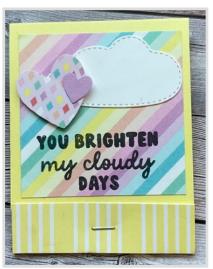

### **Tea Bag Matchbook**

- 2-3/4" x 7-1/4" cardstock
- Scored at 3/4", 4-1/8", 4-3/8"