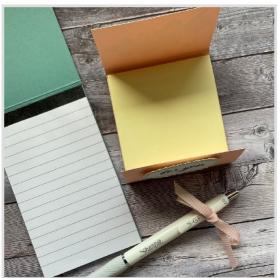

# Sticky Note Holder - for half of a pad of notes

- 3-1/8" x 7" cardstock
- Scored at 2-1/2", 2-3/4", 5-3/4", 6"