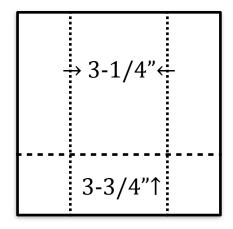

#### **Directions**

- 1. Orient the pattern on the DSP so that it is vertical (if it has a specific direction). Score 3-1/4" in from each left and right side. Rotate the DSP and score 3-3/4" up from the bottom side.
- 2. Fold and press on these score lines to that they are folding towards the pattern that you want on the inside of the pocket envelope then open back up
- 3. Fold on the two 3-1/4" score lines to the inside of the pocket. The edges will overlap in the center. Fold back the top corners diagonally to meet the score lines and create a V shape where the edges overlap. This creates the pocket opening.
- 4. Add adhesive (Tear & Tape) on one edge starting at the bottom of the V all the way to the bottom edge of the DSP and attach together.
- 5. Fold on the 3-3/4" score line up to create another pocket and use adhesive on each of the sides to secure.