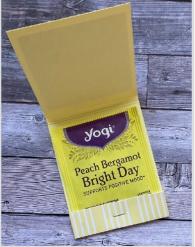

### **Tea Bag Matchbook**

- 2-3/4" x 7-1/4" cardstock
- Scored at 3/4", 4-1/8", 4-3/8"