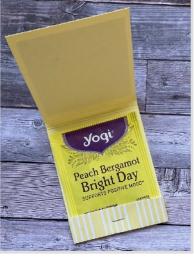

### **Tea Bag Matchbook**

- 2-3/4" x 7-1/4" cardstock
- Scored at 3/4", 4-1/8", 4-3/8"