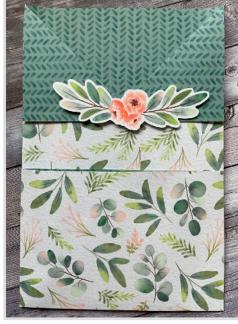

#### **Directions**

- 1. Orient the pattern on the DSP so that it is vertical (if it has a specific direction). Score 3-1/4" in from each left and right side. Rotate the DSP and score 3-3/4" up from the bottom side.
- 2. Fold and press on these score lines to that they are folding towards the pattern that you want on the inside of the pocket envelope then open back up
- 3. Fold on the two 3-1/4" score lines to the inside of the pocket. The edges will overlap in the center. Fold back the top corners diagonally to meet the score lines and create a V shape where the edges overlap. This creates the pocket opening.
- 4. Add adhesive (Tear & Tape) on one edge starting at the bottom of the V all the way to the bottom edge of the DSP and attach together.
- 5. Fold on the 3-3/4" score line up to create another pocket and use adhesive on each of the sides to secure.