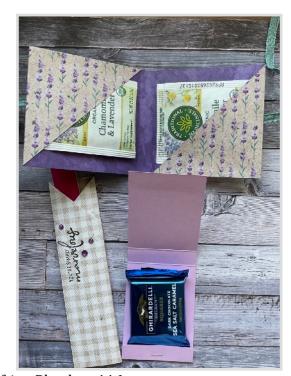

#### **Seed Packet Matchbook**

- 3-1/4" x 10" cardstock or DSP
- Scored at 4", 4-1/4", 8-3/4"

Papercrafting Playdate 116

### **Ghirardelli Square Matchbook**

- 2-1/4" x 6-3/4" cardstock f
- Scored at 1/2", 3-1/2", 4"