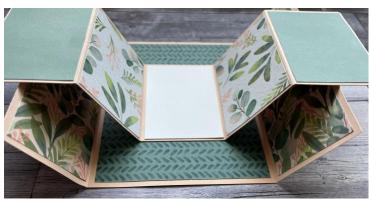

#### **Directions**

- 1. Score the card base at scored at  $\frac{1}{2}$ " and 2  $\frac{5}{8}$ " from each end.
- 2. Cut 1-1/4" from the top and bottom of each ½" score line and cut out. This leaves a 3" tab for attaching the accordion piece. Fold these tabs towards the back of the card for now.
- 3. Fold one side of the gatefold and crease well, then bring the other side and fold/adjust the score line to meet the edge of the first gatefold so there is no gap and crease well.
- 4. Attach the inside and outside layers of cardstock and DSP to the card base.
- 5. Make a pencil mark near the top center of the inside middle section.
- 6. Score the inside accordion at scored at 2-1/8" and 4-1/4" from each end. This creates 5 equal sections. (The middle section will be attached to the inside of the card eventually.)
- 7. Fold the accordion as shown in the picture so that there are "mountain folds" on either side of the center section. The left side of the accordion is going to fold into the right side so that all the sections will be folded on top of each other when the card is closed. There will be a small amount of cardstock on the left edge that will "creep" out from the fold. You can trim this off if desired.
- 8. Attach the DSP/Cardstock Layers to the accordion piece. It is optional to add layers to the middle section.
- 9. Make a pencil mark at the top center of the middle section.
- 10. With the card base open and flat, adhere the middle accordion section to the center of the inside section of the card base using the pencil marks to align.
- 11. Fold the 3" tabs towards the center of the card and add adhesive. Attach the outermost accordion sections to the tabs while both the card base and accordion are perfectly flat.
- 12. Decorate the accordion sections!