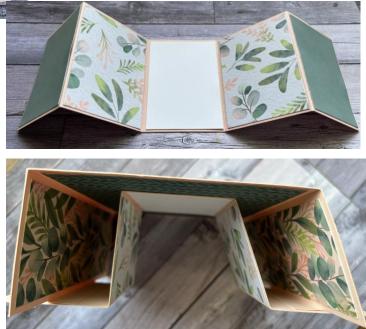

This card opens to an amazing inside accordion design. (Papercrafting Playdate 127)

#### **Directions**

- 1. Score the card base at scored at  $\frac{1}{2}$ " and 2  $\frac{5}{8}$ " from each end.
- 2. Cut 1-1/4" from the top and bottom of each ½" score line and cut out. This leaves a 3" tab for attaching the accordion piece. Fold these tabs towards the back of the card for now.
- 3. Fold one side of the gatefold and crease well, then bring the other side and fold/adjust the score line to meet the edge of the first gatefold so there is no gap and crease well.
- 4. Attach the inside and outside layers of cardstock and DSP to the card base.
- 5. Make a pencil mark near the top center of the inside middle section.
- 6. Score the inside accordion at scored at 2-1/8" and 4-1/4" from each end. This creates 5 equal sections. (The middle section will be attached to the inside of the card eventually.)
- 7. Fold the accordion as shown in the picture so that there are "mountain folds" on either side of the center section. The left side of the accordion is going to fold into the right side so that all the sections will be folded on top of each other when the card is closed. There will be a small amount of cardstock on the left edge that will "creep" out from the fold. You can trim this off if desired.
- 8. Attach the DSP/Cardstock Layers to the accordion piece. It is optional to add layers to the middle section.
- 9. Make a pencil mark at the top center of the middle section.
- 10. With the card base open and flat, adhere the middle accordion section to the center of the inside section of the card base using the pencil marks to align.
- 11. Fold the 3" tabs towards the center of the card and add adhesive. Attach the outermost accordion sections to the tabs while both the card base and accordion are perfectly flat.
- 12. Decorate the accordion sections!

This card opens to an amazing inside accordion design. (Papercrafting Playdate 127)

This card opens to an amazing inside accordion design. (Papercrafting Playdate 127)

ReallyRobinStamps.com

This card opens to an amazing inside accordion design. (Papercrafting Playdate 127) **Product List** 