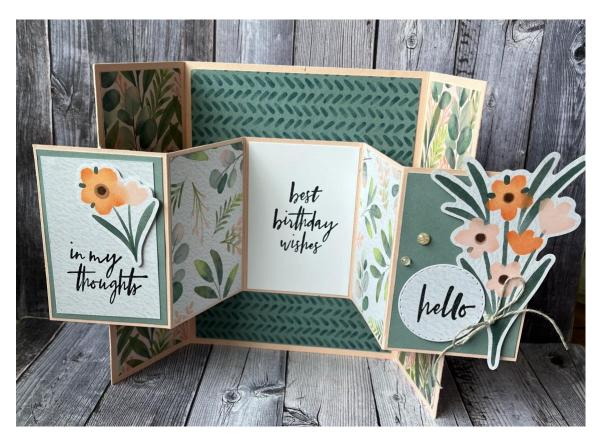

This card opens to an amazing inside accordion design. (Papercrafting Playdate 127)

#### **Directions**

- 1. Score the card base at scored at  $\frac{1}{2}$ " and 2  $\frac{5}{8}$ " from each end.
- 2. Cut 1-1/4" from the top and bottom of each ½" score line and cut out. This leaves a 3" tab for attaching the accordion piece. Fold these tabs towards the back of the card for now.
- 3. Fold one side of the gatefold and crease well, then bring the other side and fold/adjust the score line to meet the edge of the first gatefold so there is no gap and crease well.
- 4. Attach the inside and outside layers of cardstock and DSP to the card base.
- 5. Make a pencil mark near the top center of the inside middle section.
- 6. Score the inside accordion at scored at 2-1/8" and 4-1/4" from each end. This creates 5 equal sections. (The middle section will be attached to the inside of the card eventually.)
- 7. Fold the accordion as shown in the picture so that there are "mountain folds" on either side of the center section. The left side of the accordion is going to fold into the right side so that all the sections will be folded on top of each other when the card is closed. There will be a small amount of cardstock on the left edge that will "creep" out from the fold. You can trim this off if desired.
- 8. Attach the DSP/Cardstock Layers to the accordion piece. It is optional to add layers to the middle section.
- 9. Make a pencil mark at the top center of the middle section.
- 10. With the card base open and flat, adhere the middle accordion section to the center of the inside section of the card base using the pencil marks to align.
- 11. Fold the 3" tabs towards the center of the card and add adhesive. Attach the outermost accordion sections to the tabs while both the card base and accordion are perfectly flat.
- 12. Decorate the accordion sections!

This card opens to an amazing inside accordion design. (Papercrafting Playdate 127)

This card opens to an amazing inside accordion design. (Papercrafting Playdate 127)

ReallyRobinStamps.com

This card opens to an amazing inside accordion design. (Papercrafting Playdate 127) **Product List** 