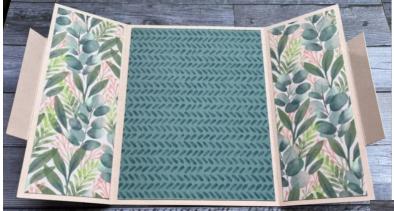

#### **Directions**

- 1. Score the card base at scored at  $\frac{1}{2}$ " and 2  $\frac{5}{8}$ " from each end.
- 2. Cut 1-1/4" from the top and bottom of each ½" score line and cut out. This leaves a 3" tab for attaching the accordion piece. Fold these tabs towards the back of the card for now.
- 3. Fold one side of the gatefold and crease well, then bring the other side and fold/adjust the score line to meet the edge of the first gatefold so there is no gap and crease well.
- 4. Attach the inside and outside layers of cardstock and DSP to the card base.
- 5. Make a pencil mark near the top center of the inside middle section.
- 6. Score the inside accordion at scored at 2-1/8" and 4-1/4" from each end. This creates 5 equal sections. (The middle section will be attached to the inside of the card eventually.)
- 7. Fold the accordion as shown in the picture so that there are "mountain folds" on either side of the center section. The left side of the accordion is going to fold into the right side so that all the sections will be folded on top of each other when the card is closed. There will be a small amount of cardstock on the left edge that will "creep" out from the fold. You can trim this off if desired.
- 8. Attach the DSP/Cardstock Layers to the accordion piece. It is optional to add layers to the middle section.
- 9. Make a pencil mark at the top center of the middle section.
- 10. With the card base open and flat, adhere the middle accordion section to the center of the inside section of the card base using the pencil marks to align.
- 11. Fold the 3" tabs towards the center of the card and add adhesive. Attach the outermost accordion sections to the tabs while both the card base and accordion are perfectly flat.
- 12. Decorate the accordion sections!