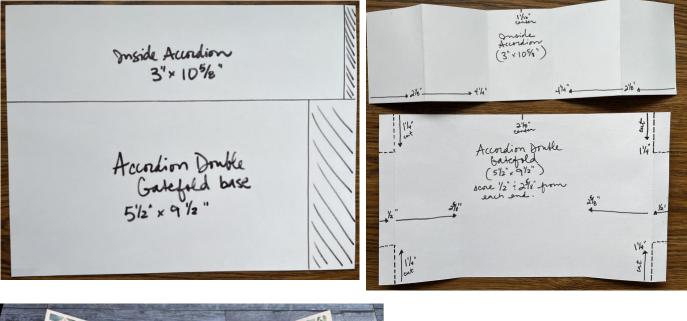

#### <u>Supplies</u>

- 5-1/2" x 9-1/2" cardstock for card base
- 3" x 10-5/8" cardstock for inside accordion

#### **Directions**

- 1. Score the card base at scored at  $\frac{1}{2}$ " and 2  $\frac{5}{8}$ " from each end.
- 2. Cut 1-1/4" from the top and bottom of each ½" score line and cut out. This leaves a 3" tab for attaching the accordion piece. Fold these tabs towards the back of the card for now.
- 3. Fold one side of the gatefold and crease well, then bring the other side and fold/adjust the score line to meet the edge of the first gatefold so there is no gap and crease well.
- 4. Attach the inside and outside layers of cardstock and DSP to the card base.
- 5. Make a pencil mark near the top center of the inside middle section.
- 6. Score the inside accordion at scored at 2-1/8" and 4-1/4" from each end. This creates 5 equal sections. (The middle section will be attached to the inside of the card eventually.)
- 7. Fold the accordion as shown in the picture so that there are "mountain folds" on either side of the center section. The left side of the accordion is going to fold into the right side so that all the sections will be folded on top of each other when the card is closed. There will be a small amount of cardstock on the left edge that will "creep" out from the fold. You can trim this off if desired.
- 8. Attach the DSP/Cardstock Layers to the accordion piece. It is optional to add layers to the middle section.
- 9. Make a pencil mark at the top center of the middle section.
- 10. With the card base open and flat, adhere the middle accordion section to the center of the inside section of the card base using the pencil marks to align.
- 11. Fold the 3" tabs towards the center of the card and add adhesive. Attach the outermost accordion sections to the tabs while both the card base and accordion are perfectly flat.
- 12. Decorate the accordion sections!